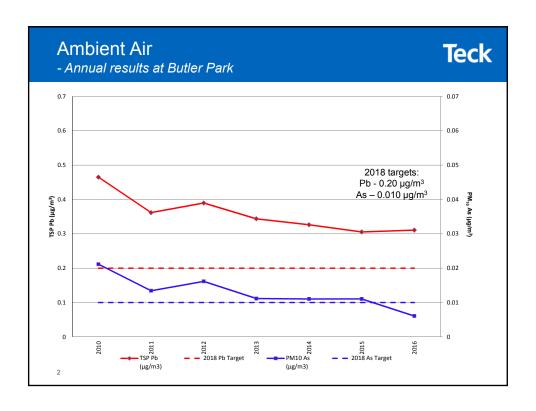

## Smelter Recycle Building (SRB)

## **Teck**

- Construction progressing well completion expected in July 2016.
- · Commissioning and startup planning is underway.
- · All "new" materials will be moved directly inside the building.
- · Plan to consume existing stockpiles rather than transfer the stockpiles inside.





October 2015

April 2016

3

## Roaster Pad

## Teck

- New sprinklers have been installed around the perimeter of the pad and are now operational (2016).
- Project to install wind fence & dust controlling misters has been gated and approved to proceed to a feasibility level study. Plan is to have this project gated and approved for installation in 2017.



Picture from dustboss.com: environmental remediation dust control

 Project to replace the current method of mixing