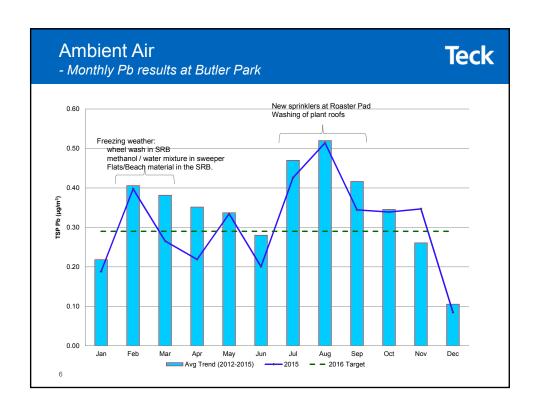

## Teck

- New sprinklers have been installed around the perimeter of the pad and are now operational (2016).
- Project to install wind fence & dust controlling misters has been gated and approved to proceed to a feasibility level study. Plan is to have this project gated and approved for installation in 2017.